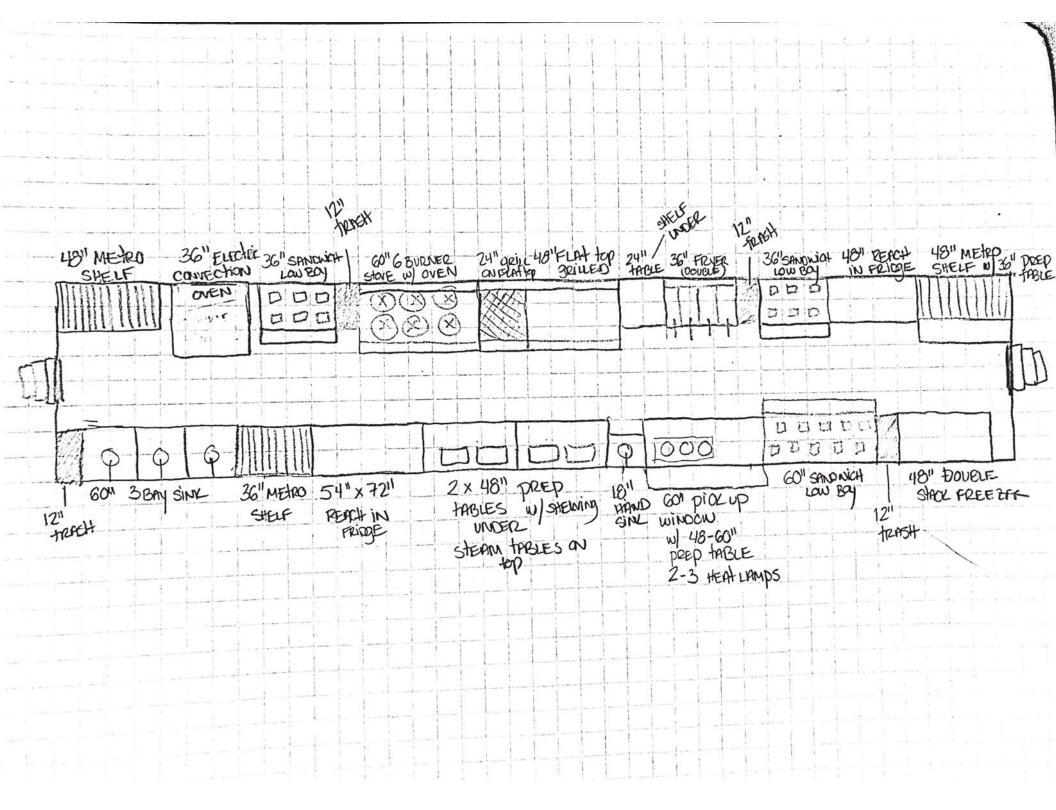

# PROJECT NARRATIVE 2 OLD POINT ROAD, NEWBURY, MA

The following narrative addresses the discussion points within Site Plan Review Submission Requirements and Procedures.

01) Proposed use; - The project encompasses two parcels, #2 and #8R Old Point Road at the corner of Plum Island Boulevard and Old Point Road. The project proposes to demolish the existing Angie's Service Station and single-family home located on 2 Old Point Road. The existing single-family home on #8R Old Point Road is to be maintained with the existing 2 bay garage which is proposed to be renovated into a restaurant. The new restaurant will provide seating for 26 people with table and bar seating. In addition to the restaurant seating, an accessible restroom, storage room and walk-in cooler are proposed. A floor plan of the proposed renovation is provided with this application. The restaurant will also include a large outdoor seating area for about 138 people providing a total capacity of 164 seats. The ratio of interior vs exterior seating may vary depending on weather conditions. The exterior seating area will also include a fire pit and open sand area for games. Beach appropriate, non-amplified, live music may occur on certain days. Current plans are for operation from March through November but may keep a small operation for inside the restaurant building that could be year-round. That determination would be made after opening. The food preparation will occur in a 10' x 40' moveable kitchen that will be set on the property. The moveable kitchen will be constructed within a large steel shipping container by RoxBox containers, conforming to all local building and health codes. The detail floor plan of the kitchen is currently under design. A sketch of the proposed layout is attached to this narrative. The existing Angies Service Station sign is to be maintained with the sign marquee changed to the new restaurant name. The new sign marquee is shown on the architectural renderings provided with this application.