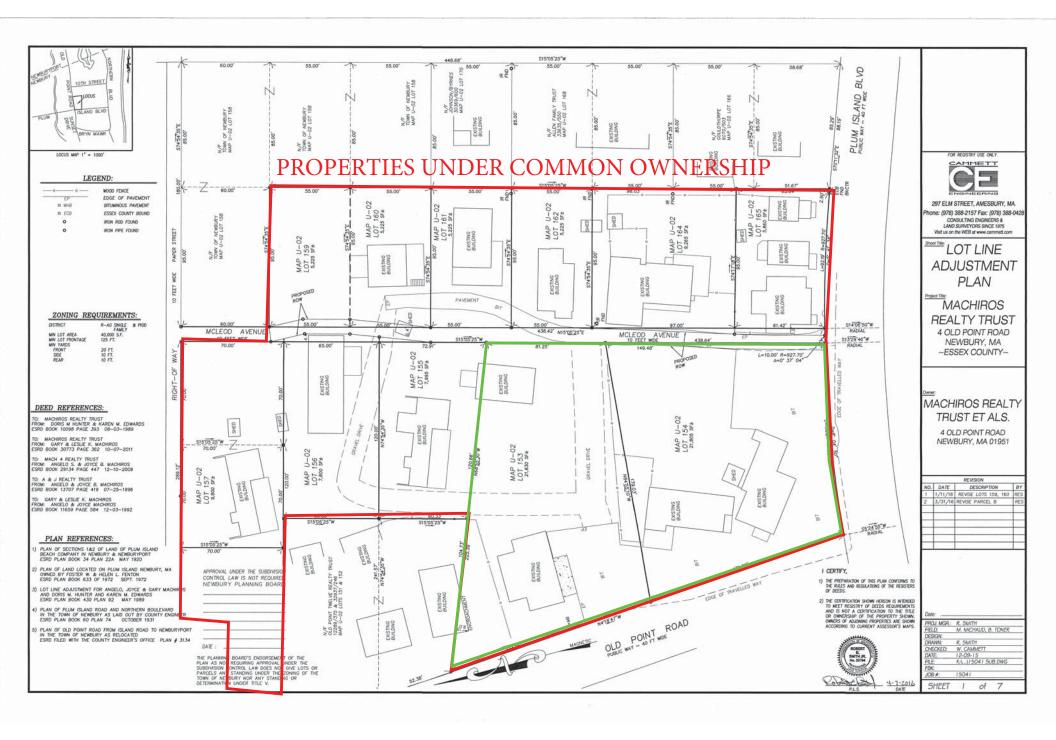

- 03) Projected Town water and sewer demand, if any; The project is to be serviced by the Newburyport public water and sewer supply. Based upon Massachusetts Title V 310 CMR 15.203 the daily sewer demand is 35 gallons per day for every seat. The total water and sewer flow are calculated to be 5,740 gallons per day. The calculated daily demand depicted in the Title V regulations is 200% or double what we expect for the actual use to be. The Newburyport DPS is aware of the proposed project and has confirmed available capacity for this project. Four betterment fees were paid between the two parcels. At this point the only special consideration for the sewer connection will be a grease interceptor tank to remove fat, oils and grease prior to discharging kitchen sewer flow to the Newburyport sewer system. Documentation from the Newburyport DPS confirming water and sewer service will be provided prior to the first Planning Board Meeting.
- 04) A discussion of the status of all other required local, state and federal permits and approvals; The project has received approval from the Newbury Zoning Board for a Special Permit for Use. This approval is still within the appeal period and we understand we are submitting this application at risk of appeal. However, the appeal period will elapse prior to the first Planning board meeting. The project will additionally require an Order of Conditions from the Newbury Conservation Commission. We will be submitting the Notice of Intent prior to the first Planning Board meeting.
- 05) Size of proposed building or addition; There are no new buildings proposed. Approximately 3,160 square feet of structures are to be demolished with the 1,600 square feet garage proposed to be renovated into the new restaurant. There will be a new 400 square foot moveable kitchen brought to the property for the food preparation for the new restaurant.
- 06) Projected number of required parking spaces; With the 164-seat restaurant 54 parking spaces will be provided to meet the Newbury Zoning Regulations of 0.3 parking spaces per seat plus the spaces required for employees.
- 07) Proposed methods of screening the premises and parking area(s) from abutting property and the street; Vegetation and fencing will be provided to screen the premises and parking from the four residential lots to the east located on the other side of Mcleod Avenue. The applicant controls all these abutting properties, and it is in best interest to protect these properties. A plot plan is attached to this narrative showing these property locations. There are two single family homes directly abutting to the north that will be screened with a new 6 ft. solid panel fence. The project is located within the commercial area on Plum Island with the Plum Island Grill restaurant located on the opposite side of Plum Island Boulevard to south and open marsh across Old Point Road to the west. A planted berm will be provided along the Old Point Road and Plum Island Boulevard frontage. This berm is proposed to be planted with native beach grasses