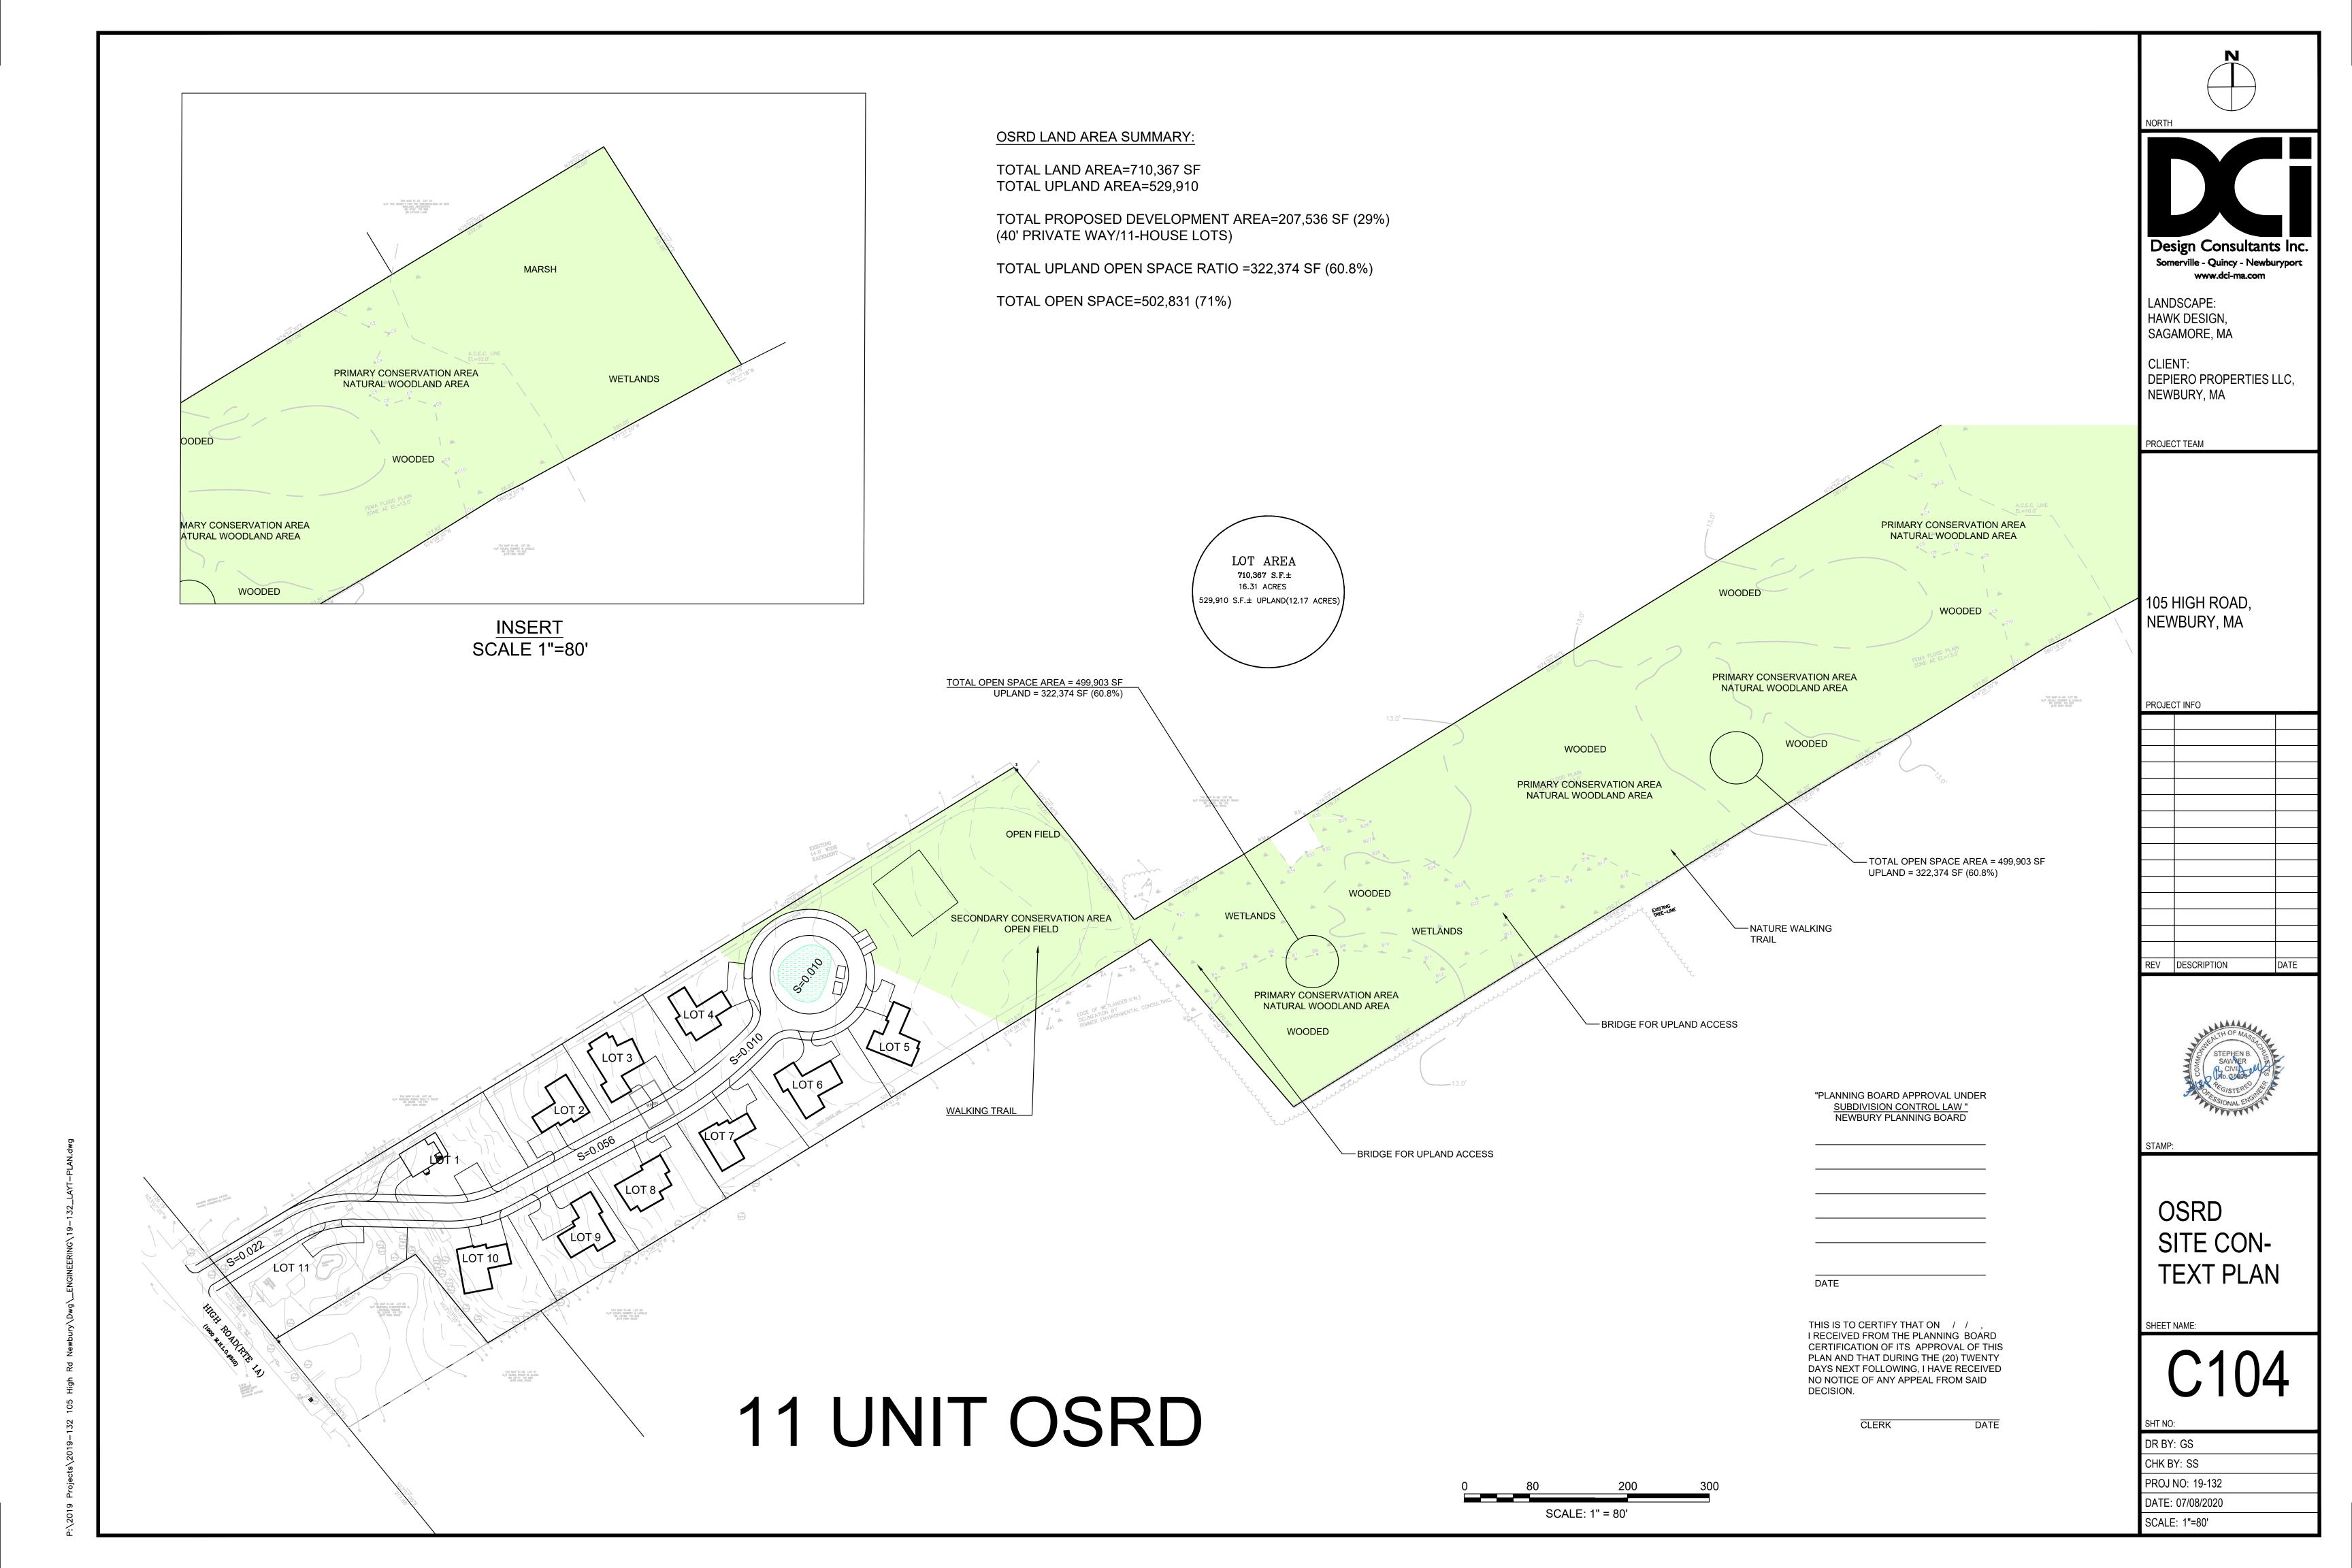

STAMP.

SITE CONTEXT AERIAL

SHEET NA

C107

DR BY:

CHK BY: PROJ NO:

DATE: 07/08/2020

P:\2019 Projects\2019-132 105 High Rd Newbury\Dwg\\_ENGINEERING\Planning Boar