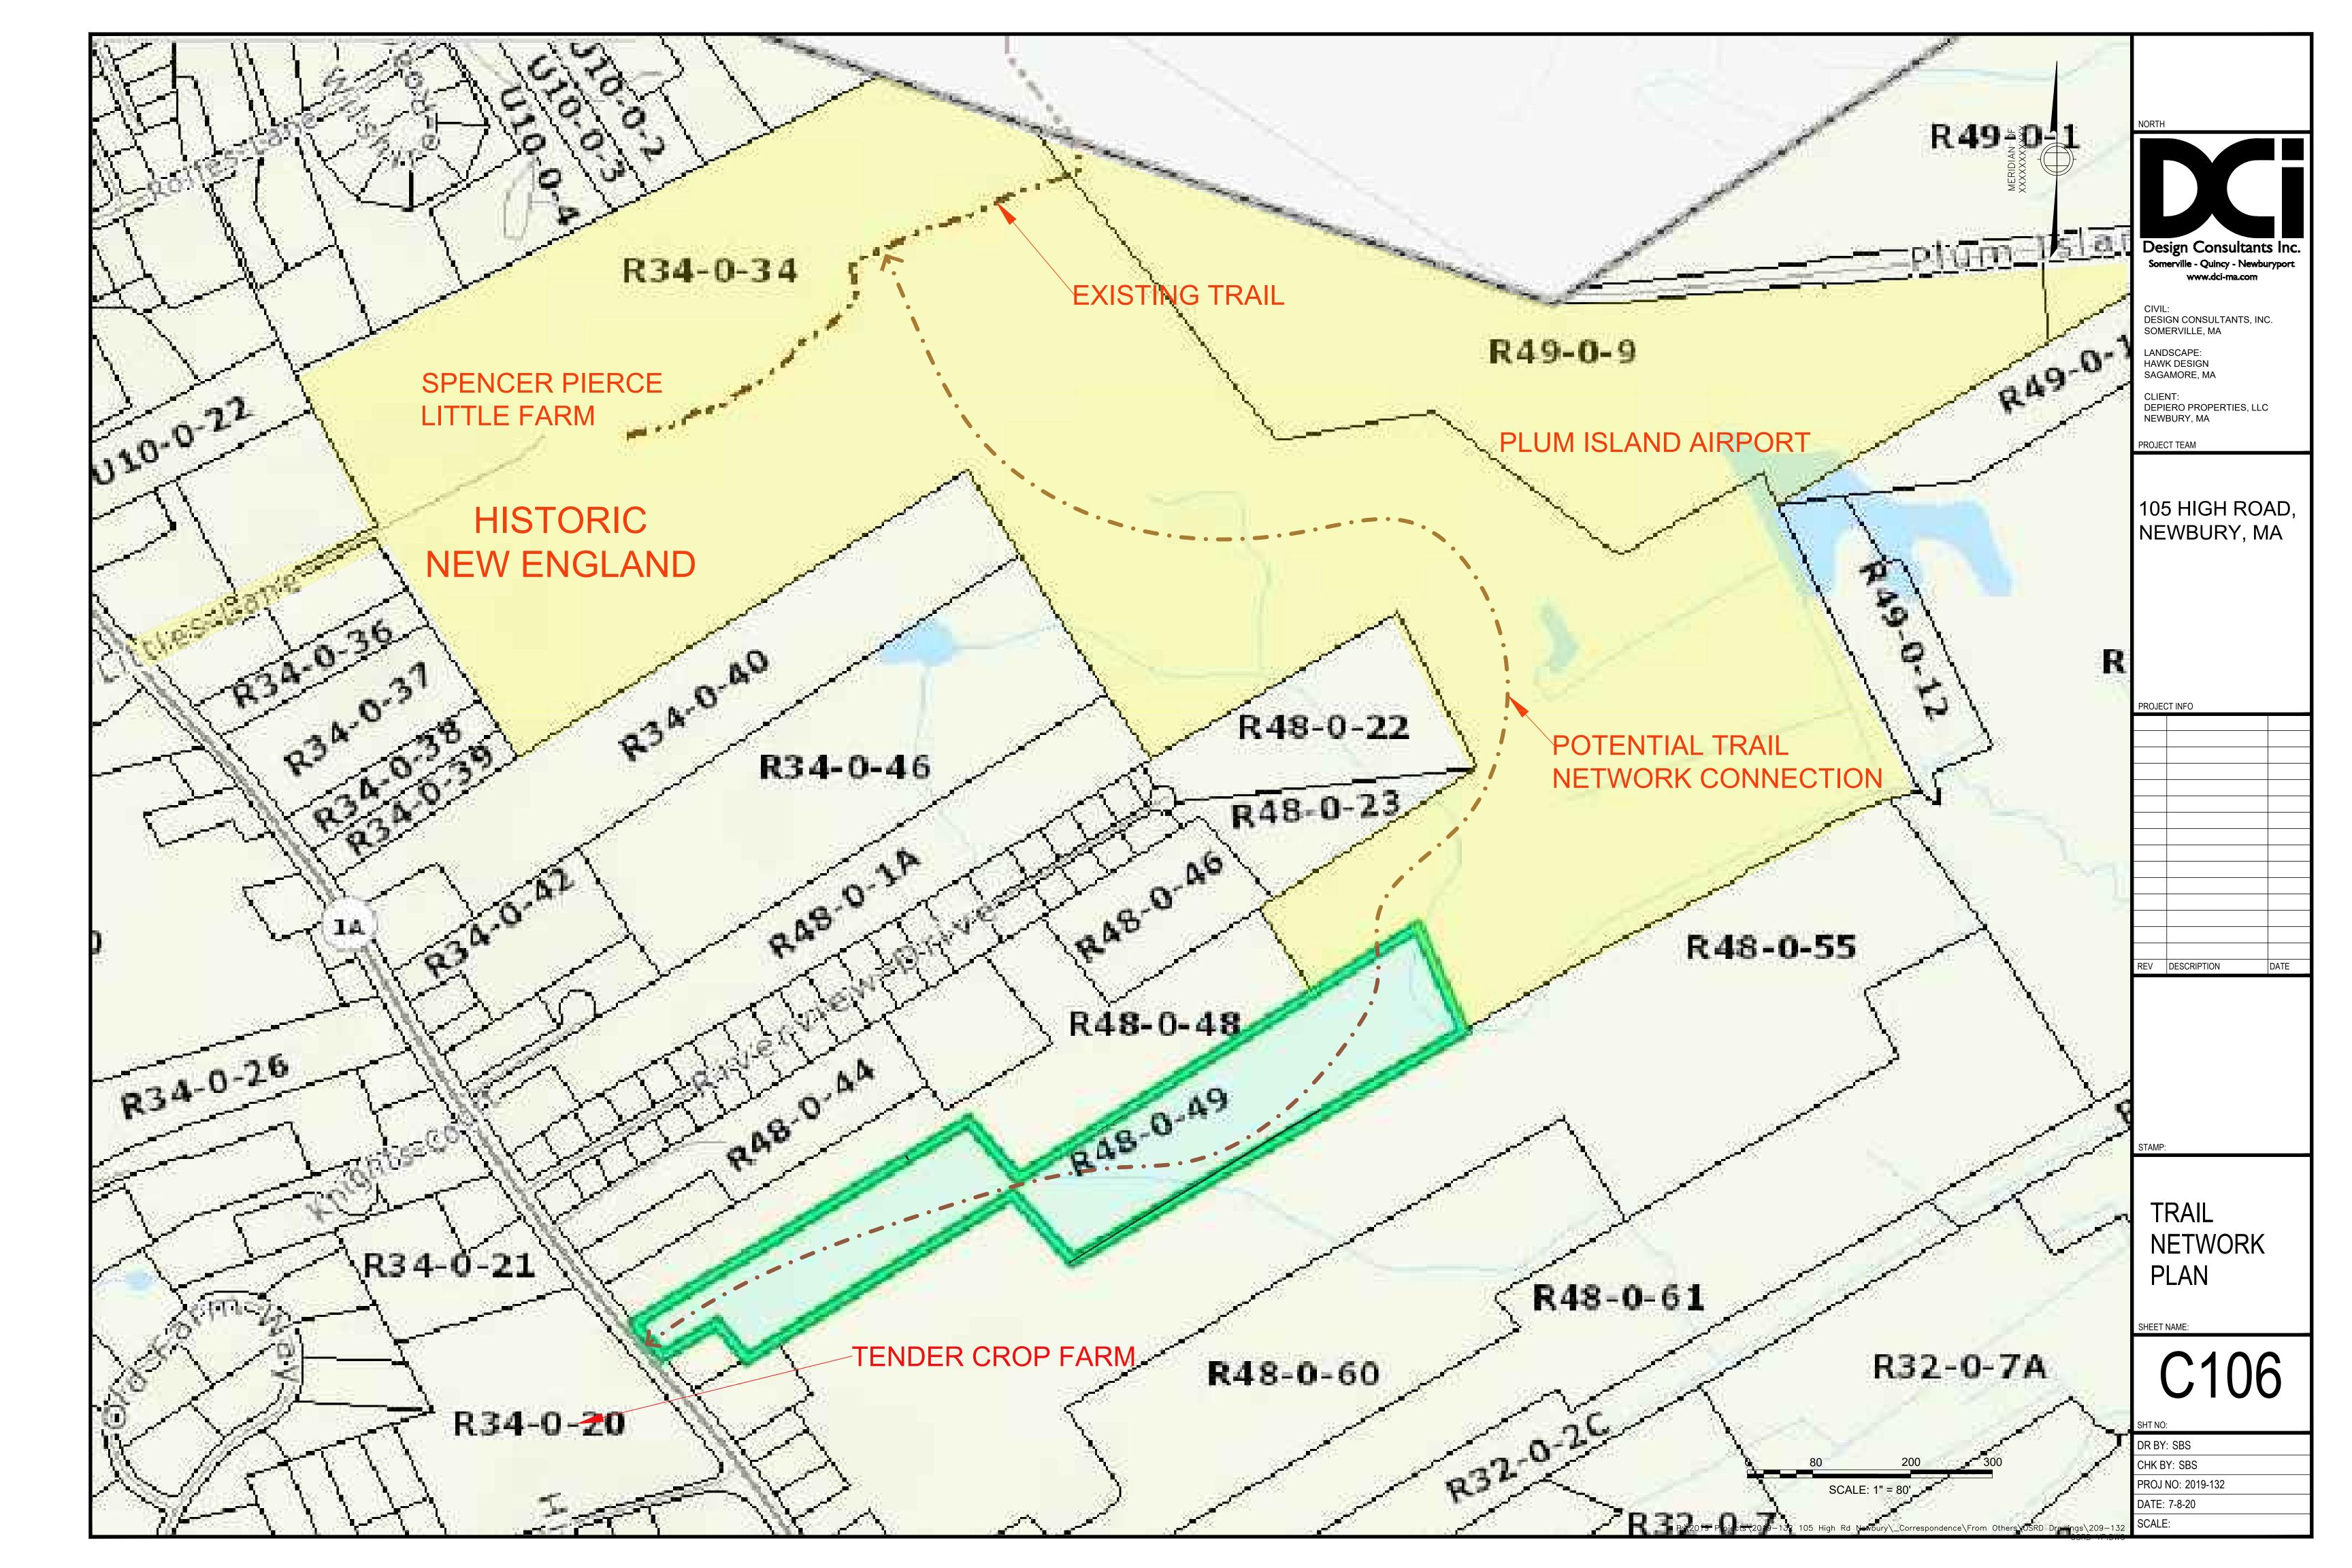

DAYS NEXT FOLLOWING, I HAVE RECEIVED NO NOTICE OF ANY APPEAL FROM SAID

SURREY LANE RENDERING SKETCH

11 UNIT SITE RENDERING PLAN

CHK BY:

DATE: 07/08/2020

Design Consultants Inc.

Design Consultants Inc.
Somerville - Quincy - Newburyport
www.dci-ma.com

LANDSCAPE: HAWK DESIGN, SAGAMORE, MA

CLIENT: DEPIERO PROPERTIES LLC, NEWBURY, MA

PROJECT TEAM

105 HIGH ROAD, NEWBURY, MA

PROJECT INFO

| REV | DESCRIPTION | DATE |
|-----|-------------|------|
|     |             |      |