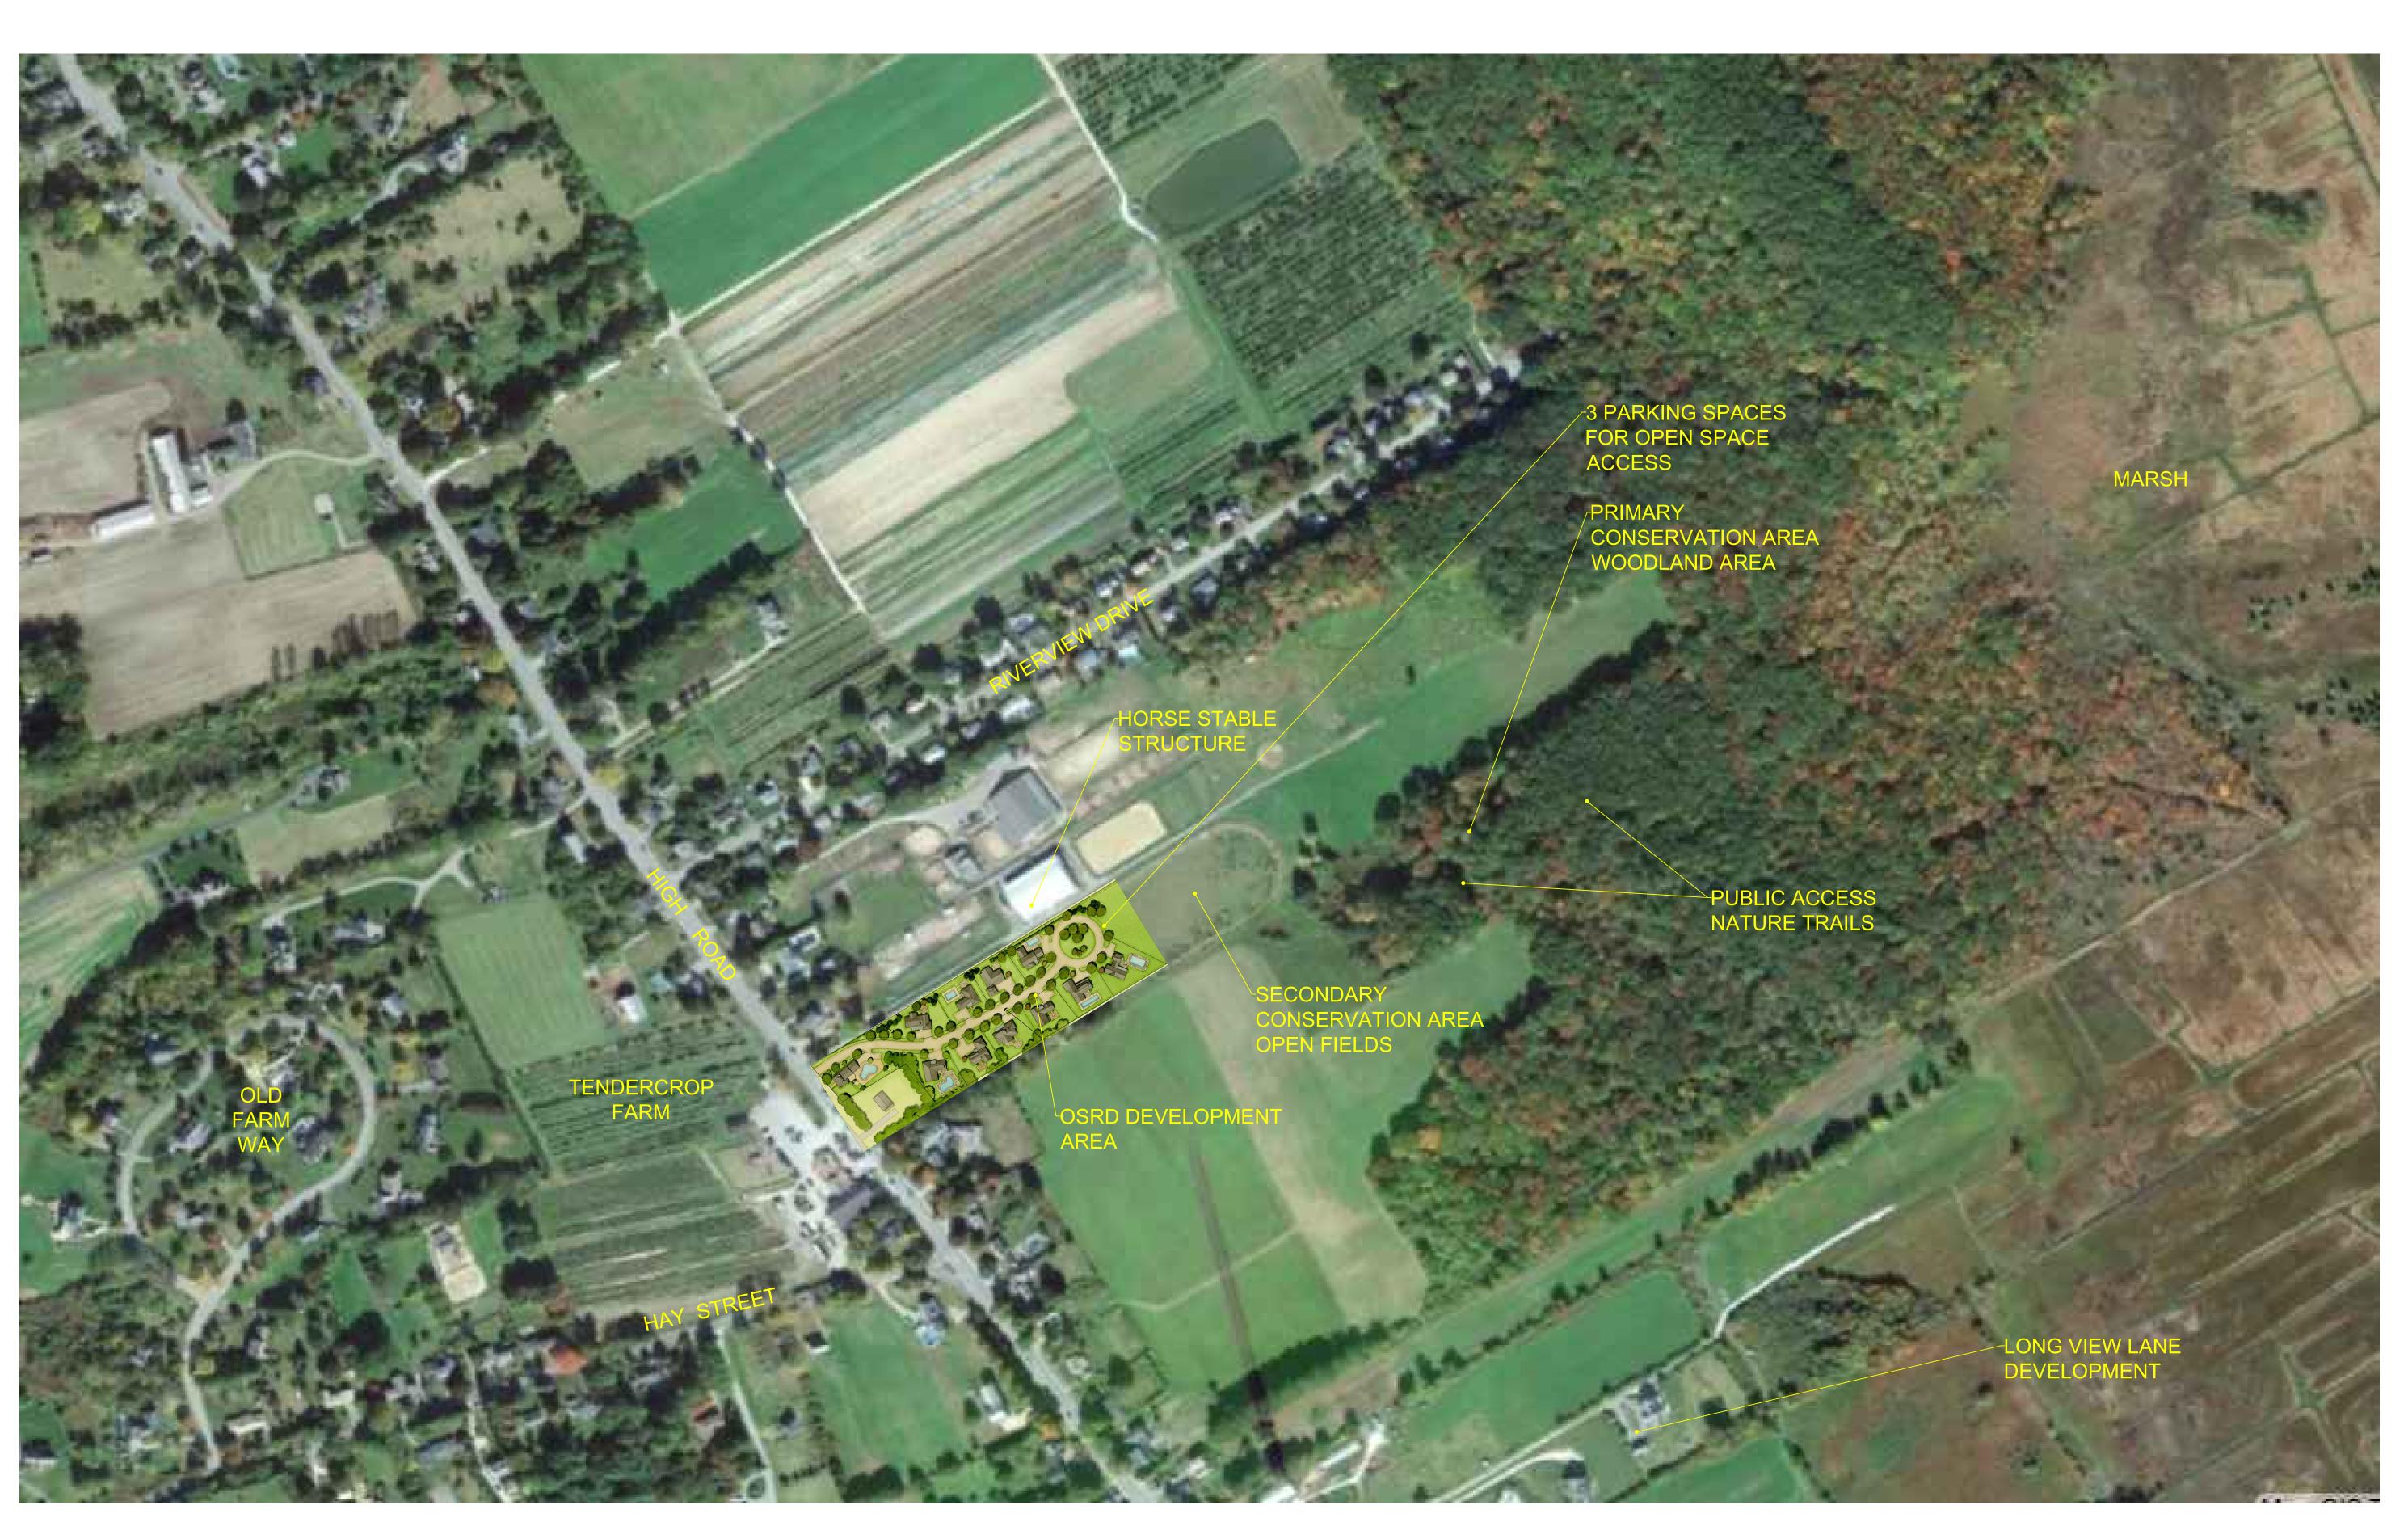

STAMP.

SITE CONTEXT AERIAL

SHEET NA

C107

DR BY:

CHK BY: PROJ NO:

DATE: 07/08/2020

P:\2019 Projects\2019-132 105 High Rd Newbury\Dwg\\_ENGINEERING\Planning Boar