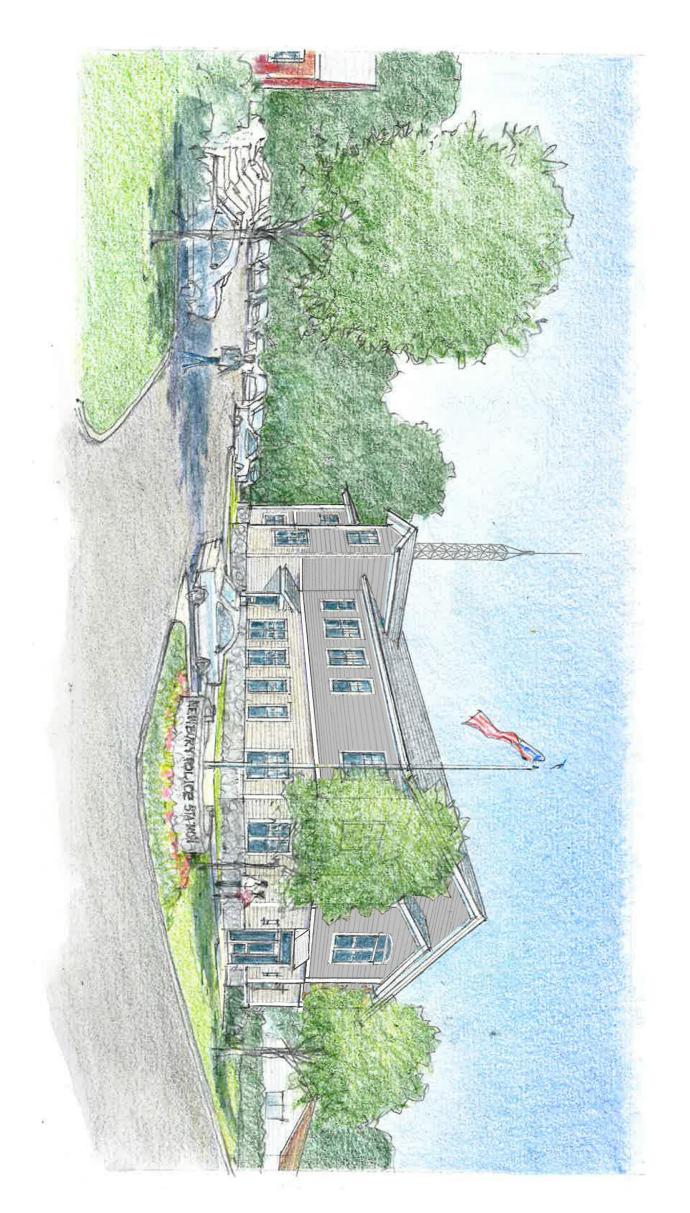

## NEWBURY POLICE STATION April 4, 2019

PERSPECTIVE RENDERING OPTION 3
Clapboard on top with flair (light grey)
Clapboard below
Panel Base (off white)
Front door with awning, window above with curved transom