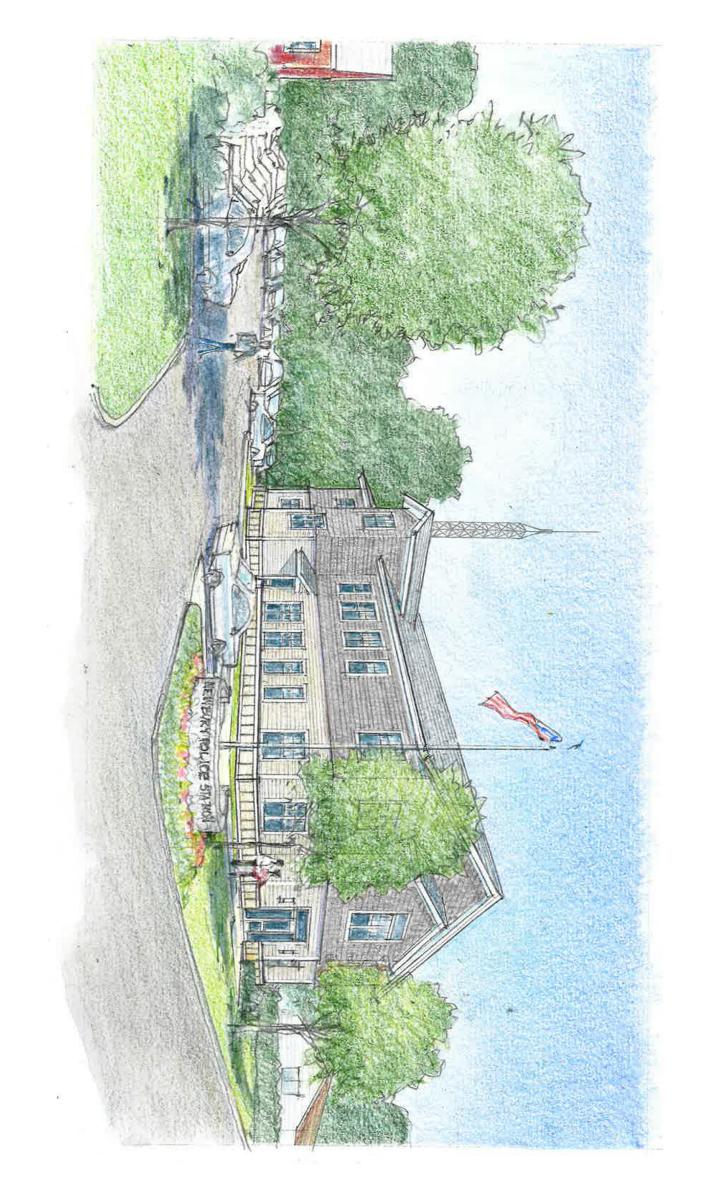

NEWBURY POLICE STATION
April 4, 2019

PERSPECTIVE RENDERING OPTION 2
Singles on top with flair (natural weathered grey)
Clapboard below
Panel Base (off white)