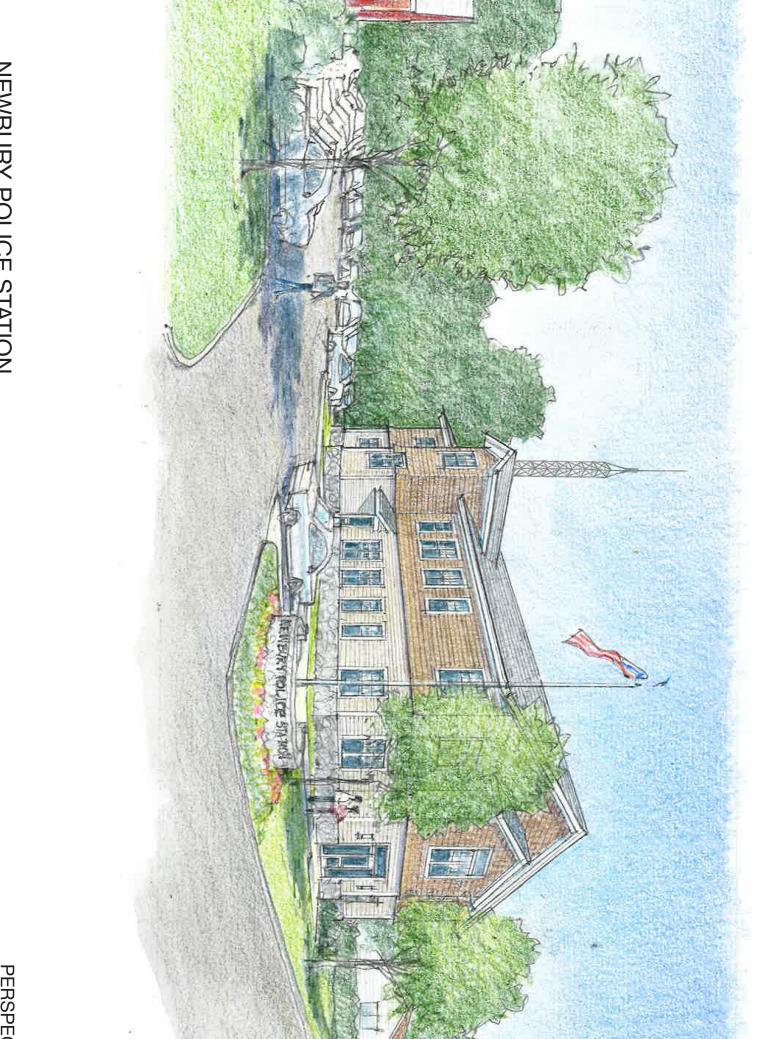

# LETTER FROM POLICE STATION CONSTRUCTION COMMITTEE

April 23, 2019

Chairman JR Colby;
Members of the Board of Selectmen

Dear Members:

On behalf of the Police Station Construction Committee, I am submitting herewith an update regarding schedule, revised estimate of probable costs, proposed building location and sample exterior renderings.