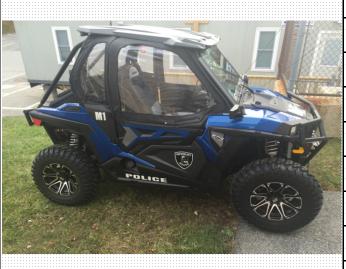

| VEHICLE CALL #: | M1      |
|-----------------|---------|
| VEHICLE YEAR:   | 2015    |
| VEHICLE MAKE:   | POLARIS |
| VEHICLE MODEL:  | RAZOR   |
|                 |         |

**V.I.N.#:** 3NSVAE872FF437282

**ESTIMATED LIFESPAN:** 5-10 YEARS

PURCHASE METHOD: 2015 ATM ART. 12

**APPROPRIATION:** \$16,442.00

PRESENT MILEAGE: 250

**REGISTRATION #:** MA POLB888

### **ASSET PURPOSE:**

This asset replaced our 16 year-old All Terrain Vehicle. This asset is a side-by-side ATV, which can be operated on the beach as well as the roadway (full DOT compliance). This asset provides quick response to beach emergencies, allowing us to transport a medic for immediate medical response or a second officer for volitale situational responses. This asset has proven to be ideal for summer patrols on Plum Island (both beach and residential areas), eliminating the need for our officers to have to park the conventional cruiser in order to deploy the ATV. This saves valuable time in emergency situations.