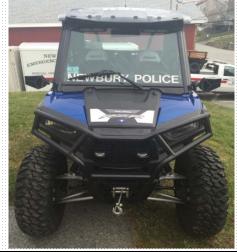

| VEHICLE CALL #: | M1      |
|-----------------|---------|
| VEHICLE YEAR:   | 2015    |
| VEHICLE MAKE:   | POLARIS |
| VEHICLE MODEL:  | RAZOR   |
|                 |         |

**V.I.N.#:** 3NSVAE872FF437282

**ESTIMATED LIFESPAN:** 5-10 YEARS

PURCHASE METHOD: 2015 ATM ART. 12

**APPROPRIATION:** \$16,442.00

PRESENT MILEAGE: 250

**REGISTRATION #:** MA POLB888

### **ASSET PURPOSE:**

This asset replaced our 16 year-old All Terrain Vehicle. This asset is a side-by-side ATV, which can be operated on the beach as well as the roadway (full DOT compliance). This asset provides quick response to beach emergencies, allowing us to transport a medic for immediate medical response or a second officer for volitale situational responses. This asset has proven to be ideal for summer patrols on Plum Island (both beach and residential areas), eliminating the need for our officers to have to park the conventional cruiser in order to deploy the ATV. This saves valuable time in emergency situations.

| ADDITIONAL EQUIPMENT:    |                   |  |  |
|--------------------------|-------------------|--|--|
| Front Visor Mount Lights | Oxygen            |  |  |
| Rear Emergency Lights    | Fire Extinguisher |  |  |
| Front Brush Guard        | Rear Brush Guard  |  |  |
| Front Brush Guard Lights |                   |  |  |
| Winch                    |                   |  |  |
| Tow Hitch                |                   |  |  |
| Emergency Radio          |                   |  |  |
| Siren                    |                   |  |  |
| Medical Gear             |                   |  |  |
| Defibrillator            |                   |  |  |
| Patrol Rifle Rack        |                   |  |  |
| Flotation Device         |                   |  |  |