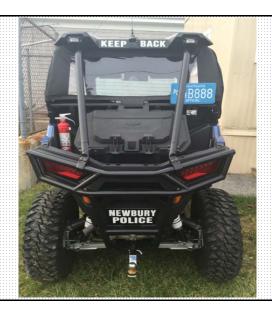

| VEHICLE CALL #: | M1      |
|-----------------|---------|
| VEHICLE YEAR:   | 2015    |
| VEHICLE MAKE:   | POLARIS |
| VEHICLE MODEL:  | RAZOR   |
|                 |         |

**V.I.N.#:** 3NSVAE872FF437282

**ESTIMATED LIFESPAN:** 5-10 YEARS

PURCHASE METHOD: 2015 ATM ART. 12

**APPROPRIATION:** \$16,442.00

PRESENT MILEAGE: 250

**REGISTRATION #:** MA POLB888

### **ASSET PURPOSE:**

This asset replaced our 16 year-old All Terrain Vehicle. This asset is a side-by-side ATV, which can be operated on the beach as well as the roadway (full DOT compliance). This asset provides quick response to beach emergencies, allowing us to transport a medic for immediate medical response or a second officer for volitale situational responses. This asset has proven to be ideal for summer patrols on Plum Island (both beach and residential areas), eliminating the need for our officers to have to park the conventional cruiser in order to deploy the ATV. This saves valuable time in emergency situations.

| ADDITIONAL EQUIPMENT:    |                   |  |  |
|--------------------------|-------------------|--|--|
| Front Visor Mount Lights | Oxygen            |  |  |
| Rear Emergency Lights    | Fire Extinguisher |  |  |
| Front Brush Guard        | Rear Brush Guard  |  |  |
| Front Brush Guard Lights |                   |  |  |
| Winch                    |                   |  |  |
| Tow Hitch                |                   |  |  |
| Emergency Radio          |                   |  |  |
| Siren                    |                   |  |  |
| Medical Gear             |                   |  |  |
| Defibrillator            |                   |  |  |
| Patrol Rifle Rack        |                   |  |  |
| Flotation Device         |                   |  |  |